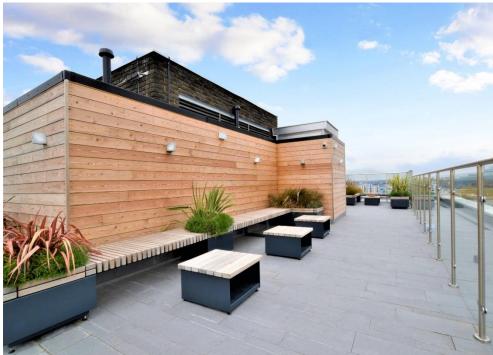

This particularly spacious apartment boasts secure fob access, the benefit of a concierge service, a contemporary design throughout, and access to the magnificent resident's lounge and sky gardens. The residents lounge offers huge entertainment space, a cinema room, a pool table and ample soft seating, whilst the sky garden boasts a 360 degree view across the Croydon sky line and ample seating areas.