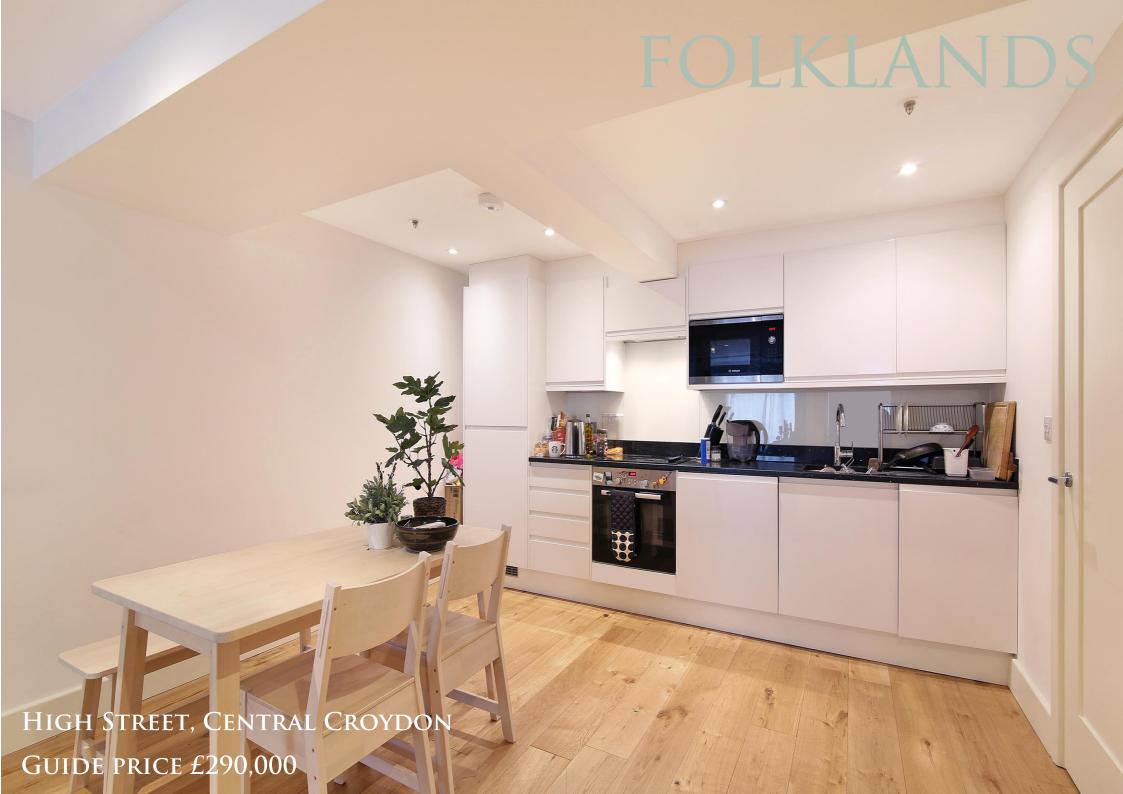

\*\* 640 SQFT \*\* A superbly presented one double bedroom first floor flat situated within this recently refurbished apartment complex in the heart of Croydon town centre, conveniently located 0.2 miles from the local tram stop and only 0.5 miles from East Croydon train station.

The accommodation comprises a 17' double bedroom, a spacious kitchen/ dining room with contemporary hi-gloss fitted units, an 18' living room, a stylish three-piece bathroom suite, and a utility cupboard.