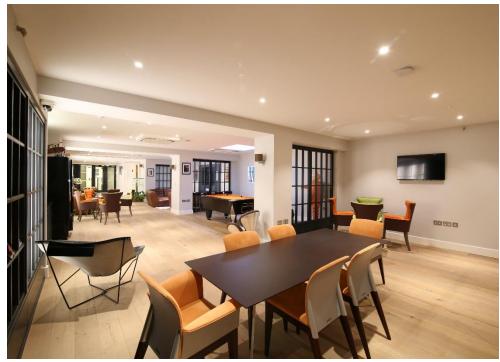

This particularly spacious apartment boasts secure fob access, the benefit of a concierge service, a contemporary design throughout, and access to the magnificent resident's lounge and sky gardens. The residents lounge offers huge entertainment space, a cinema room, a pool table and ample soft seating, whilst the sky garden boasts a 360 degree view across the Croydon sky line and ample seating areas.