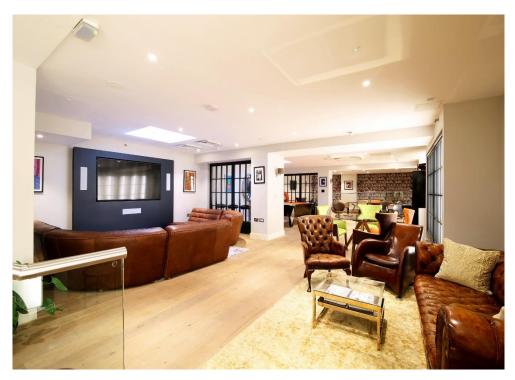

This particularly spacious apartment boasts secure fob access, the benefit of a concierge service, a contemporary design throughout, and access to the magnificent resident's lounge and sky gardens. The residents lounge offers huge entertainment space, a cinema room, a pool table and ample soft seating, whilst the sky garden boasts a 360 degree view across the Croydon sky line and ample seating areas.