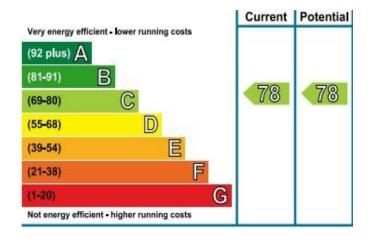

- **&** EPC EER C
- ❖ 640 SQFT OF ACCOMMODATION
- ONE DOUBLE BEDROOM
- **❖** FIRST FLOOR FLAT
- **❖** LONG LEASE
- ❖ 0.2 MILES FROM THE LOCAL TRAM STOP
- ❖ 0.5 MILES FROM EAST CROYDON TRAIN STATION
- NO ONWARD CHAIN
- \* ACCESS TO THE BEAUTIFUL ROOF GARDENS
- \* RESIDENTS LOUNGE WITH CINEMA SCREEN & POOL TABLE