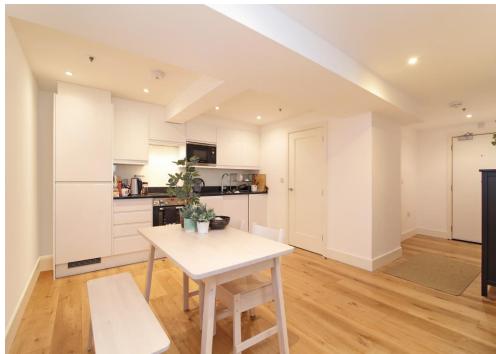

The accommodation comprises a 17' double bedroom, a spacious kitchen/ dining room with contemporary hi-gloss fitted units, an 18' living room, a stylish three-piece bathroom suite, and a utility cupboard.