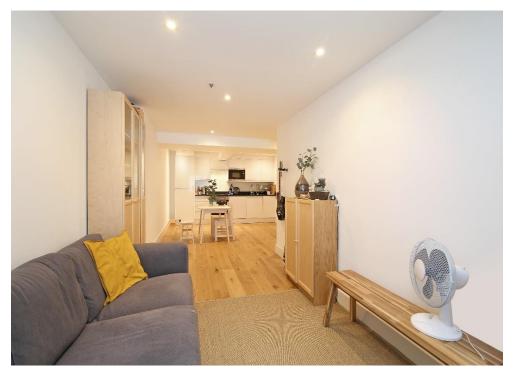

The accommodation comprises a 17' double bedroom, a spacious kitchen/ dining room with contemporary hi-gloss fitted units, an 18' living room, a stylish three-piece bathroom suite, and a utility cupboard.