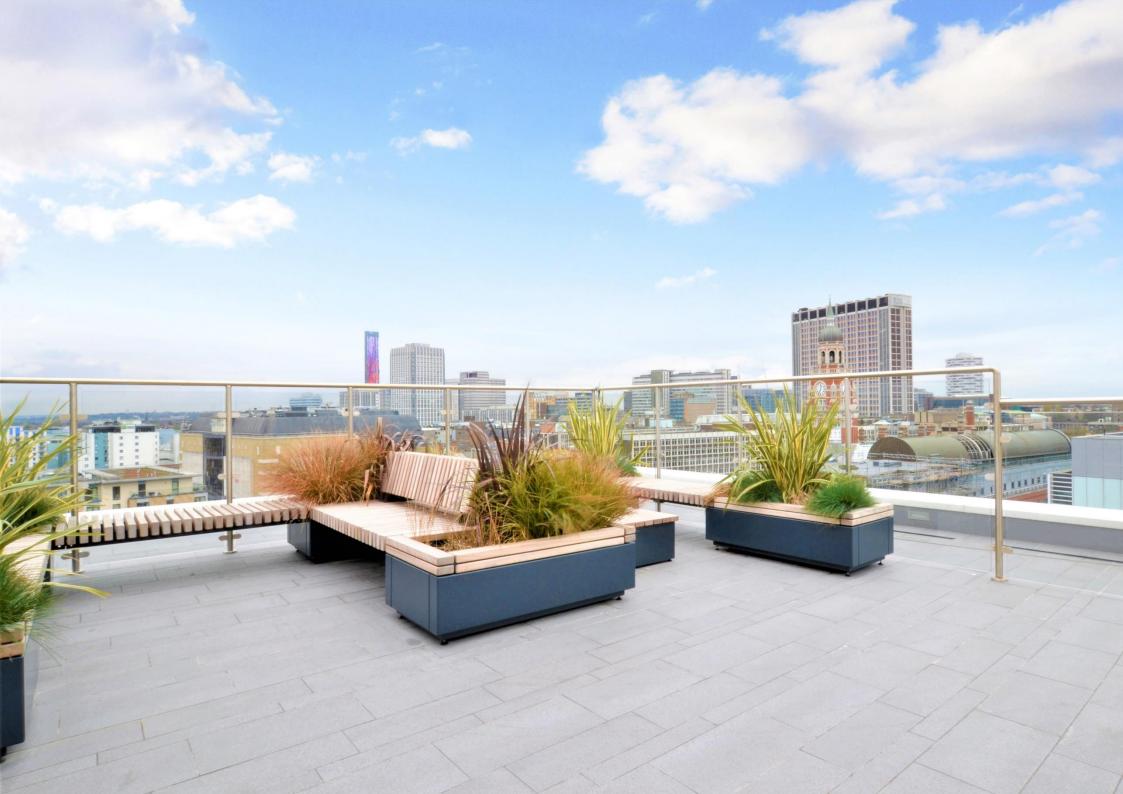

- **&** EPC EER C
- ❖ 640 SQFT OF ACCOMMODATION
- ONE DOUBLE BEDROOM
- **❖** FIRST FLOOR FLAT
- **❖** LONG LEASE
- ❖ 0.2 MILES FROM THE LOCAL TRAM STOP
- ❖ 0.5 MILES FROM EAST CROYDON TRAIN STATION
- NO ONWARD CHAIN
- \* ACCESS TO THE BEAUTIFUL ROOF GARDENS
- \* RESIDENTS LOUNGE WITH CINEMA SCREEN & POOL TABLE

This particularly spacious apartment boasts secure fob access, the benefit of a concierge service, a contemporary design throughout, and access to the magnificent resident's lounge and sky gardens. The residents lounge offers huge entertainment space, a cinema room, a pool table and ample soft seating, whilst the sky garden boasts a 360 degree view across the Croydon sky line and ample seating areas.