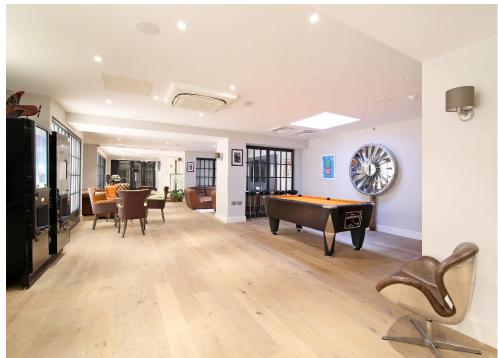

- **&** EPC EER C
- ❖ 640 SQFT OF ACCOMMODATION
- ONE DOUBLE BEDROOM
- **❖** FIRST FLOOR FLAT
- **❖** LONG LEASE
- ❖ 0.2 MILES FROM THE LOCAL TRAM STOP
- ❖ 0.5 MILES FROM EAST CROYDON TRAIN STATION
- NO ONWARD CHAIN
- \* ACCESS TO THE BEAUTIFUL ROOF GARDENS
- \* RESIDENTS LOUNGE WITH CINEMA SCREEN & POOL TABLE

This particularly spacious apartment boasts secure fob access, the benefit of a concierge service, a contemporary design throughout, and access to the magnificent resident's lounge and sky gardens. The residents lounge offers huge entertainment space, a cinema room, a pool table and ample soft seating, whilst the sky garden boasts a 360 degree view across the Croydon sky line and ample seating areas.