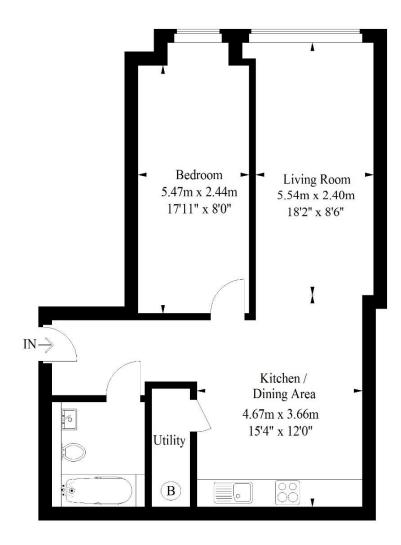

## **Green Dragon House, Central Croydon**

Approximate Gross Internal Area 59.5 sq m / 640 sq ft

## FirstFloor

Illustration for identification purposes only, measurements are approximate, not to scale. FloorplansUsketch.com © 2018 (ID 483894)

INFO@FOLKLANDS.COM - 020 8686 0002

362 Brighton Road - South Croydon - Cr2 6al

The accommodation comprises a 17' double bedroom, a spacious kitchen/ dining room with contemporary hi-gloss fitted units, an 18' living room, a stylish three-piece bathroom suite, and a utility cupboard.