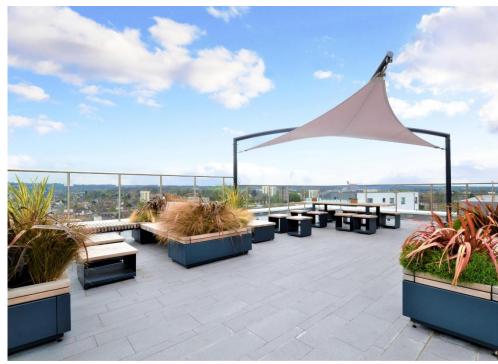

This particularly spacious apartment boasts secure fob access, the benefit of a concierge service, a contemporary design throughout, and access to the magnificent resident's lounge and sky gardens. The residents lounge offers huge entertainment space, a cinema room, a pool table and ample soft seating, whilst the sky garden boasts a 360 degree view across the Croydon sky line and ample seating areas.